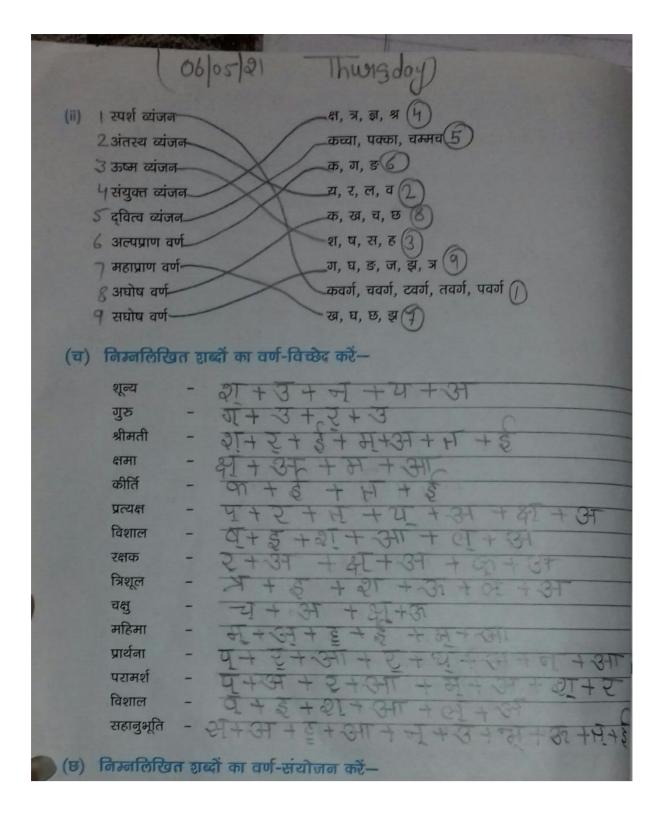

03 question no. 9 fill in the book.

\*Sub- English grammer

Lesson- 01 book work.

Chapter 2

Subject history

Class 7

Date Day Class-JIL 6 Josle Hursday Sub. = History Date Date New Kings and Kingdoms 7/0 R What were the Qualifications necessary to become a member of a committies of the sabha in the Chala Empire? A The members of the sabha Anst were the prominent landlords However there were committees to supervise different fields like gardens, tamples etc. Names of the eligible persons to be members of the different committees were written on sma tickets of Palm leaf. the tickts were put in to an earthen pot and a young boy was asked to take out the tekets tickets one by one for each committee. The person selected through this process was declared to be the member of that committee.



Given below is a crossword puzzle based on this lesson. Use bless to fill in the blank spaces with letters that complete the words Down Arrows (D) 1 Thorough washing (Ai 1 Reeps warm 2 Animal fibre 2. Its leaves are eaten by silksomme B | Long thread like structur-3 Hatches from eag of moth D 0 4 U 24 m b ę. 51 31 14 3A Y 5 Extended Learning - Activities and Projects 05 05 2021 Class - VI Wednes thour U rubber C childhood U goodness peace L punity U problem U salt wheat L bush () copper () history 95 2 % with suitable collective nouns given in the box : The library, pack, battation, swarm, wardrobe, gang, crew, mob, committee, shoal 1. Our reacher has a whole Library of books. 2. A Commentitle of five members was appointed. 3. He had a whole LUB rarobe of clothes. 4. The ship had a Creek